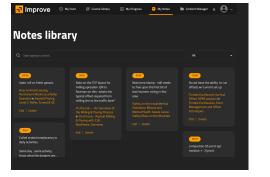

#### My Notes

Want to come back to a certain moment in a video to get more clarity or to remember something important you learned? You can timestamp your videos and write yourself private notes to come back to later.